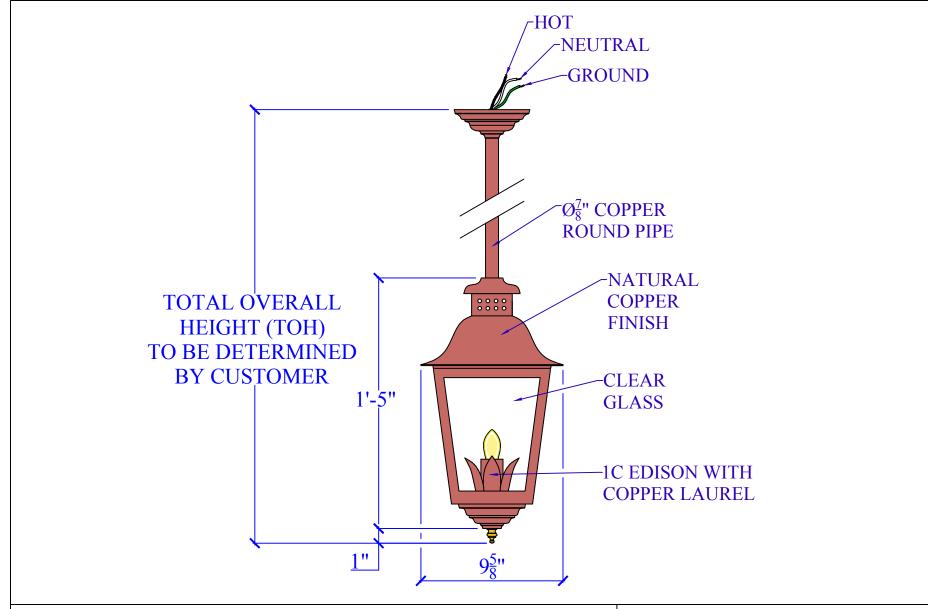

| LIGHT:   | AU-4021 - 1C LAUREL - STEM | DATE: | APP.BY: | J.D. |
|----------|----------------------------|-------|---------|------|
| BRACKET: | STEM - H17" W9-5/8"        |       | REV.    |      |